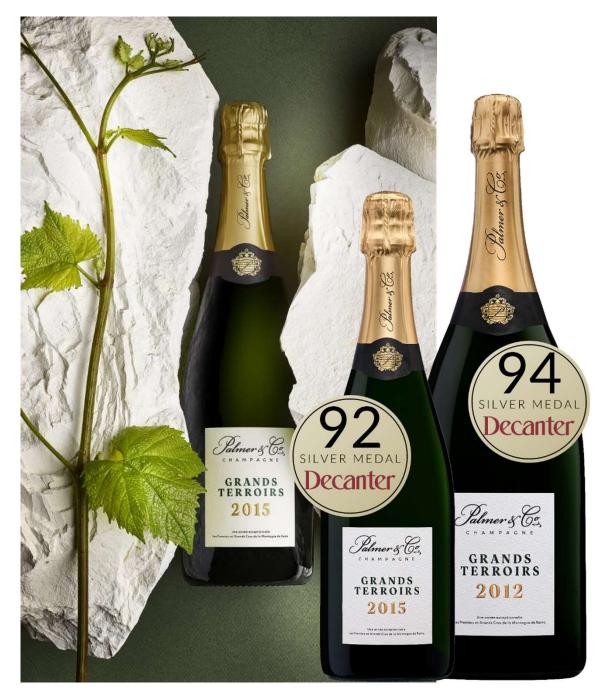

## Homage to Nature and the Grands Terroirs of Montagne de Reims

A historic and emblematic signature of Palmer & Co, each Grands Terroirs cuvee expresses the quintessence of our Premier and Grand Cru vineyards of the Montagne de Reims in an exceptional vintage.

## Key points:

- Excellence of the greatest terroirs of the Montagne de Reims (100% Premier and Grand Crus)
- Premier Crus of Trépail and Villers-Marmery (Chardonnay)
- Grand Crus of Mailly and Verzenay (Pinot Noir)
- Premier Crus of Ludes, Chigny-les-Roses and Rilly la Montagne (Pinot Noir and Meunier)
- Slow aging on lees
- An eco-designed and recyclable giftbox